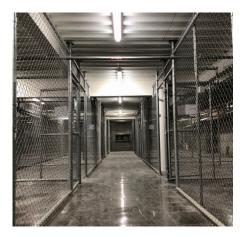

From custom design anti-climb fence panels on the rooftop and full height protective screens on all car levels to secure storage cages for retail departments and security fencing and safety gaurdrails for the loading dock on the basement level.