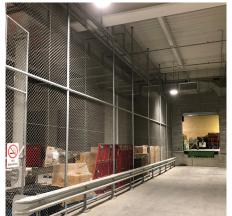

From custom design anti-climb fence panels on the rooftop and full height protective screens on all car levels to secure storage cages for retail departments and security fencing and safety gaurdrails for the loading dock on the basement level.