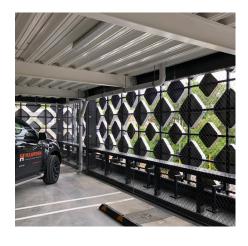

From custom design anti-climb fence panels on the rooftop and full height protective screens on all car levels to secure storage cages for retail departments and security fencing and safety gaurdrails for the loading dock on the basement level.