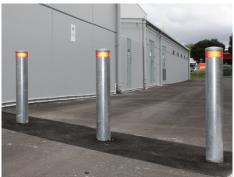

## Static Bollards

Bollards are an effective and unobtrusive way of separating people and vehicles or placing protection around vulnerable areas. Designed well, they will meet the competing needs of being secure and fitting in seamlessly with the environment. High security bollards don't need to be ugly - let us help you specify the right product.