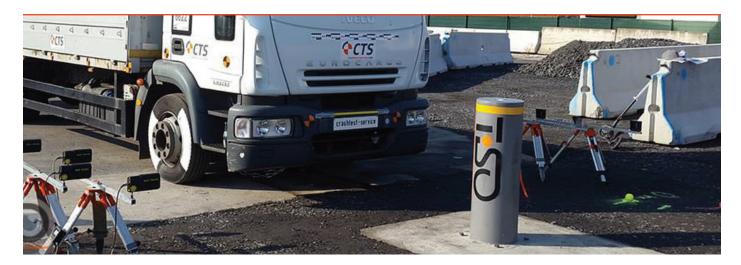

## Static Bollards

High security fixed and removable bollards are the most cost-effective solution for preventing unauthorised vehicle access. These bollards have extensive footings that mean they can literally stop a truck! They are made from high-grade steel and tested to ASTM F2656, PAS68 and IWA 14-1 standards.