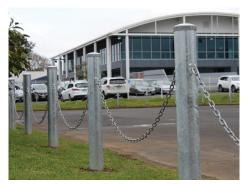

Hampden also offers a range of low security bollards to help manage vehicle access on or around your property. Bollards are available in both custom-steel and custom-timber and can be designed to suit the aesthetics of your site.